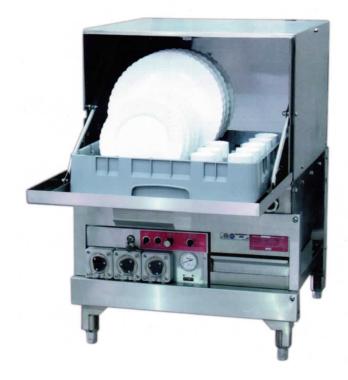

## **KLE-150GT Undercounter by**

- Microprocessor based electronic control with 72, 90 or 120 second wash cycles
- Built-in metering pumps—detergent, sanitizer, rinse
- Automatic start and stop
- Convenient drain/fill switch
- Active wash cycle LED light
- 14 Gauge #304 stainless steel construction
- External scrap trap
- Slide out control box
- Open impeller
- Internal pump screen
- Electronic dispenser power terminal