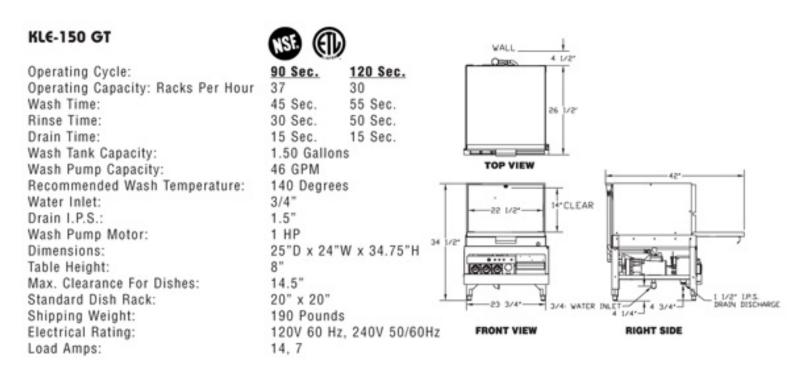

| Cycle d'exploitation Rendement / Operating Cycle:                | 90 s                                  | 120 s |
|------------------------------------------------------------------|---------------------------------------|-------|
| Rendement : nombre de paniers à l'heure / Racks per hour         | 37                                    | 30    |
| Temps de lavage / Wash time                                      | 45 s                                  | 55 s  |
| Temps de rinçage / Rinse time                                    | 30 s                                  | 50 s  |
| Purge / Drain time                                               | 15                                    | 15    |
| Capacité du réservoir de lavage / Wash tank capacity             | 1.50 US gal                           |       |
| Capacité de la pompe de lavage / Wash pump capacity              | 46 GPM                                |       |
| Thermomètres : température de lavage / Wash temperature          | 140 degrés / degrees                  |       |
| Entrée d'eau / Water inlet                                       | 3/4 po / inches                       |       |
| Tuyau d'évacuation I.P.S. / Drain I.P.S.                         | 1/5 po / inches                       |       |
| Moteur de la pompe à lavage / Wash pump motor                    | 1 HP                                  |       |
| Dimensions                                                       | 25 P/D x 24 L/W x 34.75 H po / inches |       |
| Hauteur de la table / Table height                               | 8 po / inches                         |       |
| Dégagement maximum pour les couverts / Max. clearance for dishes | 14.5 po / inches                      |       |
| Panier pour les couverts standard / Standard dish rack           | 20 x 20 po / inches                   |       |
| Poids à l'expédition / Shipping weight                           | 190 livres / pounds                   |       |
| Caractéristiques électriques / Electrical rating                 | 115 volts                             |       |
| Load Amps:                                                       | 14, 7                                 |       |
|                                                                  |                                       |       |