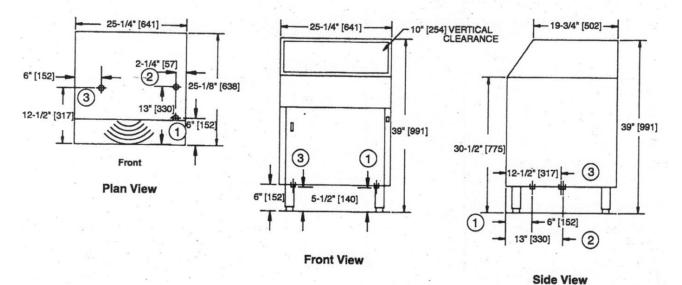

# Valu-Clean VCF (Rotary Type) Glasswashing Machine - Specification Sheet

\* Dimensions shown in inches and millimeters \*

| Utilities                                                 |                                                 |  |
|-----------------------------------------------------------|-------------------------------------------------|--|
| *Electrical: 208 - 230/60/1, 15amp                        |                                                 |  |
| 1                                                         | Hot water connection: 1/2" (13) IPS Flow        |  |
|                                                           | pressure 25-95 psi (172.5-656 kPa)              |  |
| 2                                                         | Cold water connection: 1/2" (13) IPS FLOW       |  |
|                                                           | pressure 25-95 psi (172.5-656 kPa)              |  |
| 3                                                         | Drain connection: 1-1/2" (38) tailpiece Connect |  |
|                                                           | to drain size according to local plumbing code. |  |
| *Note: VCF Models supplied with 6 ft. (1829) plug in cord |                                                 |  |

|                                       | Uncrated      | Crated         |  |  |
|---------------------------------------|---------------|----------------|--|--|
| Height*                               | 39" (991)     | 46-1/2" (1181) |  |  |
| Width                                 | 25-1/4" (640) | 27" (685)      |  |  |
| Depth                                 | 25-1/8" (638) | 27-1/2" (698)  |  |  |
| Ship Wt. lbs/kg                       | 156/71        | 176/80         |  |  |
| *adjustable foot height - 1-1/4" (45) |               |                |  |  |