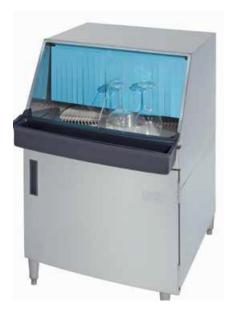

Cost Effective Cleaning Solution for Restaurant & Bars

The VCF Series glasswashers provide high volume, top quality performance in a compact, single unit.

Upper and lower wash and rinse arms produce sparking clean glasses every time.

Double walled construction for quieter operation.

Cool final rinse water provides a cool glass ready for immediate use.

An off-the-floor shelf provides a storage for three, 1 gallon containers.

Polypropylene Conveyor virtually eliminates chipping of fine stemware.

VCF - Rotary Type Fully Automatic Glasswasging Machine

**Cost Effective Cleaning Solution for Restaurant & Bars** 